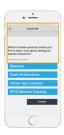

### **Push Notifications**

Messages get sent directly to attendees' mobile devices, which can be scheduled in advance and segmented for select attendees or event-goers at-large.

### **Beacons**

Bluetooth-enabled beacons create stopping power by triggering strategic messages to whoever passes by.