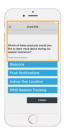

### **Beacons**

Bluetooth-enabled beacons create stopping power by triggering strategic messages to whoever passes by.