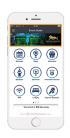

## Splash Page

A full-screen ad displays when the app is launched or refreshed for excellent brand visibility.

## **Banner Ads**

Rotating banner ads appear at the top or bottom of the screen and serve as a costeffective way to create brand awareness.