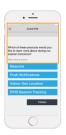

### **Beacons**

Bluetooth-enabled beacons create stopping power by triggering strategic messages to whoever passes by.