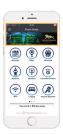

## Splash Page

A full-screen ad displays when the app is launched or refreshed for excellent brand visibility.

## **Custom Icon**

Upload your logo as an icon on the main screen.