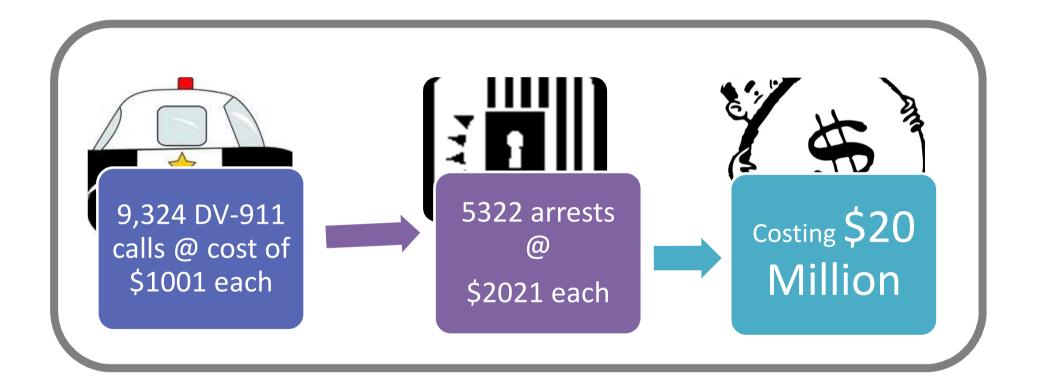

#### **RESPONDING TO CRIME**

TOTAL COURT COSTS

FOR THOSE ARRESTED FOR DOMESTIC VIOLENCE

\$ 9,492,637

DOMESTIC VIOLENCE AFFECTS EVERYONE: A FRIEND, A TEACHER, A CO-WORKER, A FAMILY MEMBER, A CHILD...YOU.

## 4,697 ARRESTED LICARCERATION COSTS CLERK OF COURTS COSTS

**RESPONDING TO CHILD ABUSE** 