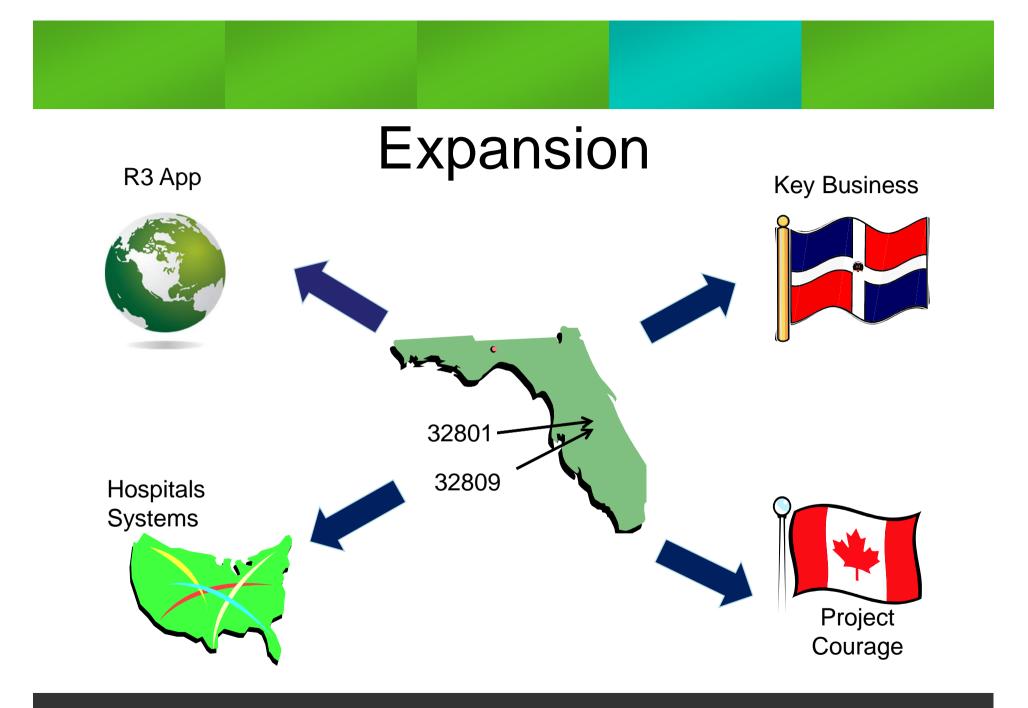

TOTAL COURT COSTS

FOR THOSE ARRESTED FOR DOMESTIC VIOLENCE

\$ 9,492,637



DOMESTIC VIOLENCE AFFECTS EVERYONE: A FRIEND, A TEACHER, A CO-WORKER, A FAMILY MEMBER, A CHILD...YOU.

#### **RESPONDING TO HOMICIDE**



TOTAL COST TO RESPOND TO DOMESTIC VIOLENCE HOMICIDES

\$66,960

HS DOESN'T INCLUDE THE DEVASTING TOLLS ON VICTIMS' LOVED ONES)

## 4,697 ARRESTED LICARCERATION COSTS CLERK OF COURTS COSTS

**RESPONDING TO CHILD ABUSE** 

# 3168 CHILD ABUSE INVESTIGATIONS 1025 CHILDREN REMOVED FROM THEIR HOMES 67 CHILDREN PUT INTO FOSTER CARE

TOTAL COST TO RESPOND TO CHILD ABUSE RELATED TO DOMESTIC VIOLENCE

\$ 6,373,250

### DOMESTIC ABUSE COSTS EVERYONE.

TOTAL COST TO ORANGE COUNTY TAXPAYERS \$ 24,441,347\*

### Before Project Courage Countywide



### The Solution. Community by Community





## Take Aways

- Use Proven Tools to start
   don't make up your own crap
- Don't reinvent the wheel
  - use programs that work
- Partner with Universities for free
  - legitimacy and publishing

## Take Aways

- Know your costs
  - and make sure you can back it all up
- Get the word out
  - social media, print, website
  - encourages others to join
- Go that extra mile for your partners
  - acknowledge them, give them credit
  - Give it away for FREE
  - stretch to help them

## HarborHouse of Central Florida

Logic Model narration http://logicmodel.fmhi.usf.edu/narrations/SOCpages/OrlandoFL. html Impact Report http://www.harborhousefl.com/2013/01/2012-impact-report/ Key Business Initiative http://www.harborhousefl.com/2012/09/domestic-violence-inthe-workplace-we-can-help/ Questions?? C