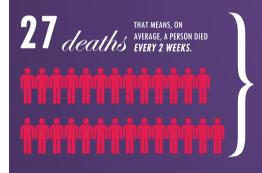

#### **RESPONDING TO HOMICIDE**

TOTAL COST TO RESPOND TO DOMESTIC VIOLENCE HOMICIDES

\$66,960

HS DOESN'T INCLUDE THE DEVASTING TOLLS ON VICTIMS' LOVED ONES)